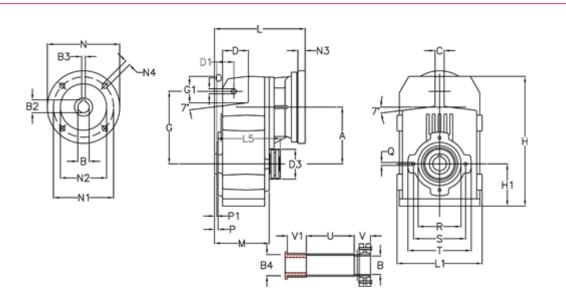

## **Data Sheet**

Article number: 29560516568940 Description: Shaft mounted gear A513QF55-165,6-P100B5

## **Measures**

| D1 = 65.0  | l5 = 222.0                                                                | P1                                                   | = 4.5    | V = 6  |
|------------|---------------------------------------------------------------------------|------------------------------------------------------|----------|--------|
| d3 = 120   | M = 163.0                                                                 | Q                                                    | = M12x19 | V1 = 5 |
| G = 278    | N = 250                                                                   | R                                                    | = 180    |        |
| G1 = 105.5 | N1 = 215                                                                  | S                                                    | = 215    |        |
| H = 479.0  | N2 = 180                                                                  | Т                                                    | = 250    |        |
| H1 = 144.0 | N4 = M12x16                                                               | Tightening torque Nm adapter bushin                  | ig = 6.0 |        |
| L = 297.5  | O = 22                                                                    | Tightening torque Nm shrink disc                     | = 12.0   |        |
| L1 = 273   | P = 8.5                                                                   | U                                                    | = 91.0   |        |
|            | d3 = 120<br>G = 278<br>G1 = 105.5<br>H = 479.0<br>H1 = 144.0<br>L = 297.5 | $\begin{array}{llllllllllllllllllllllllllllllllllll$ |          |        |